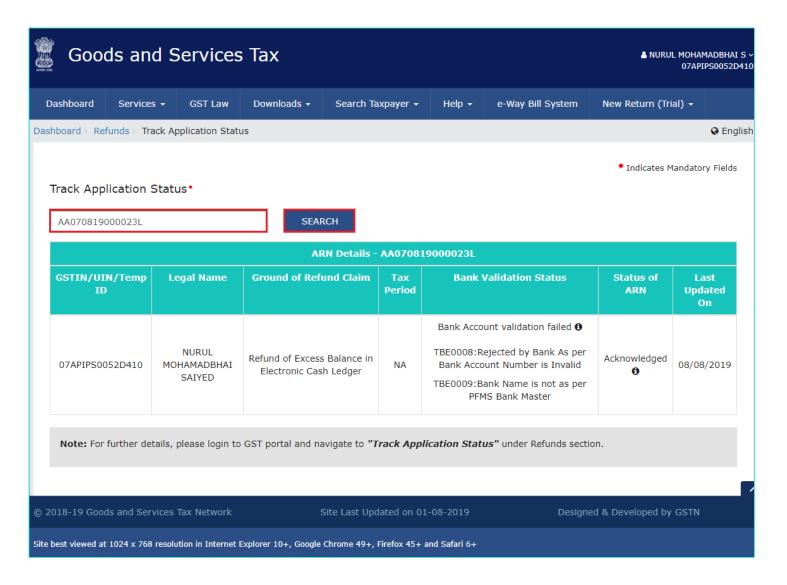

2. Enter the **ARN** and click the **SEARCH** button. The search results are displayed. The search results include the relevant information relating to Refund claims.

Note: To update your Bank details, you need to login to the GST Portal. Click here to know more about it.